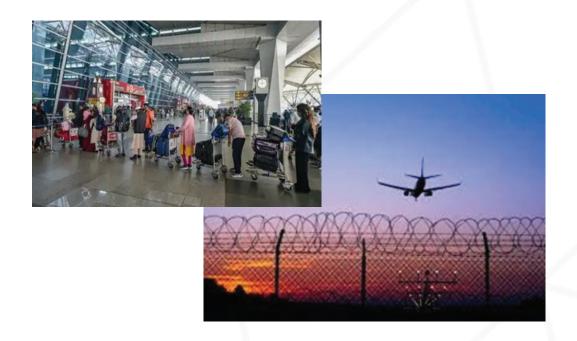

## **SOLUTION - AVIATION / AIRPORT**

- Intrusion protection- Entrances and exits
  & Perimeters
- Passenger and employee safety
- Operational efficiency and passenger satisfaction
- Incident investigations and identifications
- Built-in intelligence, offering people counting etc