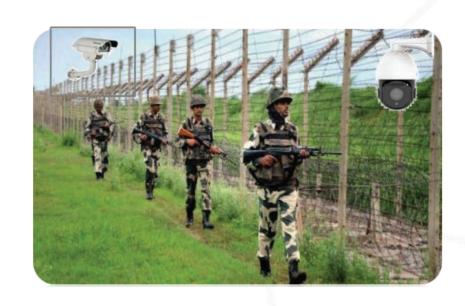

## **SOLUTION - DEFENSE /BORDER**

- Edge-based intrusion detection system
- Classifies humans and vehicles
- Multiple detection scenarios PTZ
- Auto tracking for automatic close-ups
- Bounding box metadata overlay.
- NDAA Compliant & Non- Chinese Chipset Cameras

Thermal Camera up to 5Km Range

IP Speakers

For remote Warning

and Announcement

IP Camera with On Edge AI IR Range up to 100 Meter

Video Management Software

PTZ Camera up to 42X Auto tracking Human Detection