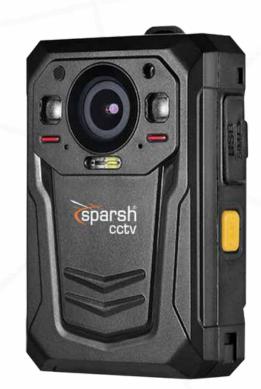

#### **Body Worn Camera** with Built-4G SD card Face Recognition

- IP Cameras for Paramilitary office Buildings
- Face recognition and ANPR solutions at Border areas
- Cameras as pe BSF QR
- Temperature Detection Camera for Airport or Critical Buildings for temperature measurements.
- Artificial Intelligent for Airport Security