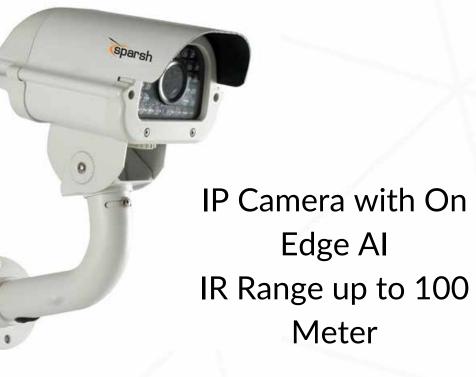

#### **Body Worn Camera** with Built-4G SD card Face Recognition

- IP Cameras for Paramilitary office Buildings
- Face recognition and ANPR solutions at Border areas
- Cameras as pe BSF QR
- Temperature Detection Camera for Airport or Critical Buildings for temperature measurements.
- Artificial Intelligent for Airport Security