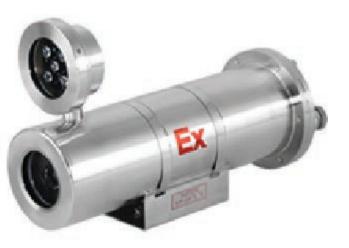

- Cameras with corrosion proof & Blast Proof
- High Resolution Cameras for Walkways
- PTZ camera at Entry/Exit of tunnel.
- Speed Detection & ANPR Camera

Integrated RADAR
ANPR Camera
- Speed up to 200
KM/h

Stainless Steel
Dome Camera with
5X Motorised Lens

Stainless Steel Bullet
Camera with 80
Meter Night Vision &
10X Zoom

Stainless Steel 36X PTZ Camera