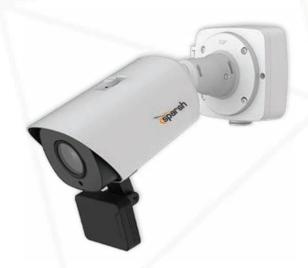

- Cameras with corrosion proof & Blast Proof
- High Resolution Cameras for Walkways
- PTZ camera at Entry/Exit of tunnel.
- Speed Detection & ANPR Camera

Integrated RADAR
ANPR Camera
- Speed up to 200
KM/h

Stainless Steel
Dome Camera with
5X Motorised Lens

Stainless Steel Bullet
Camera with 80
Meter Night Vision &
10X Zoom

Stainless Steel 36X PTZ Camera